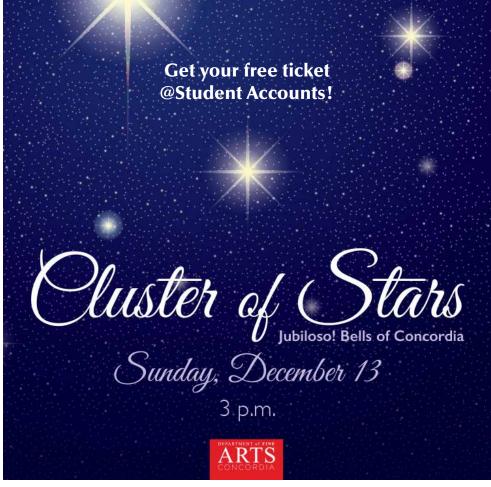

### Ft. Edmonton Park

Sat., Dec. 19 2-6 p.m.

Q: Why were guest artists **Jubiloso! Bells of Concordia treated like** rock stars last weekend at their concert with the **Ukrainian Male Chorus** of Edmonton?

#### A: Come see on Sunday!

Sunday, Dec. 13, 3 p.m. in Tegler

introducing junior musicians The Music Enrichment Ringers

- Celestial music
- Magical ambiance
- Yummy reception
- Free ticket for you
- Can't lose!