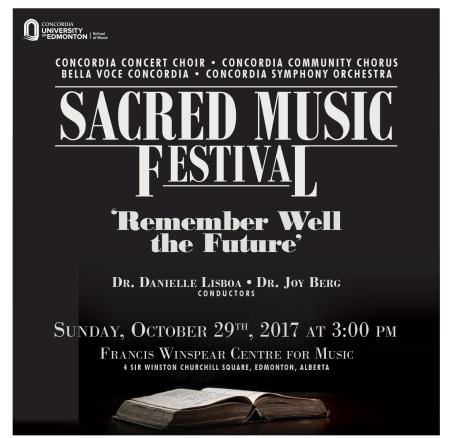

## ounding Board Vol. XII.1 Oct. 2

Oct. 27, 2017

1 Part of an instrument's resonant chamber 2 Sound-reflecting device 3 Person or group whose reactions to content gauge its effectiveness

The Concordia choirs & newly re-formed Symphony Orchestra hit the Winspear stage to celebrate the continuing influence of the Reformation and its insights on composers, from Bach and Mendelssohn to Arvo Pärt, in Sunday's Sacred Music Festival.

The concert centers around Bach's Cantata #80, "A Mighty Fortress," featuring Concordia faculty Jolaine Kerley, soprano; Joy Berg, alto; and Education student Christian Maxfield, bass.

Join us for **Music Mondays** 